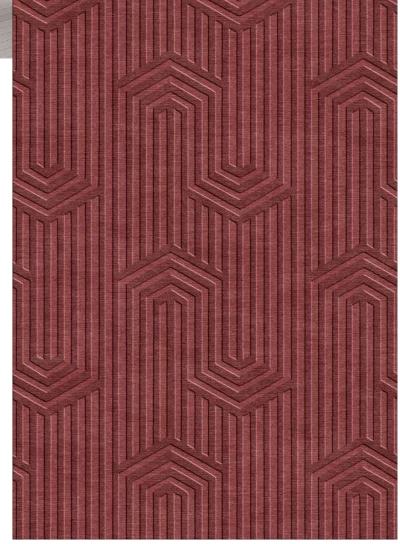

24092022-C

24092022-D

24092022

24092022-B

24092022-C

24092022-D

24092022-A

Inspired by stripes and minimalism, this piece is deceptively simple yet bold in its own right. The interaction of diagonal and vertical lines adds an interesting depth. Made with highest quality wool in loop and cut pile.