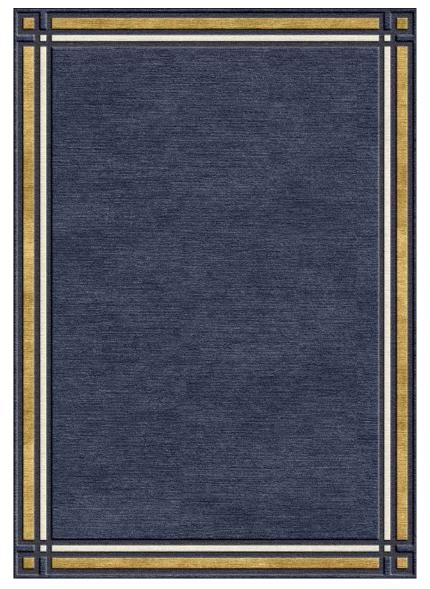

### **MODERN TIMES**

Inspired by Post Impressionism, Bauhaus art and Post Modernism, this collection is contemporary and has the modern flair your interior craves for.

Ranging from tonal to bold and colorful designs, this collection plays with different material and interaction of different textures in the most playful and youthful ways imagineable.

24092022-C

24092022-D

24092022

24092022-B

24092022-C

24092022-D

24092022-A

Inspired by stripes and minimalism, this piece is deceptively simple yet bold in its own right. The interaction of diagonal and vertical lines adds an interesting depth. Made with highest quality wool in loop and cut pile.