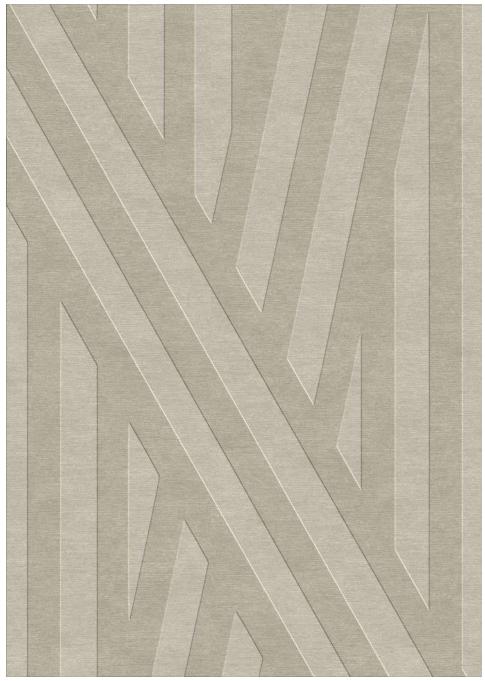

24092022-C

24092022-D

24092022

24092022-B

24092022-C

24092022-D

24092022-A

Inspired by stripes and minimalism, this piece is deceptively simple yet bold in its own right. The interaction of diagonal and vertical lines adds an interesting depth. Made with highest quality wool in loop and cut pile.