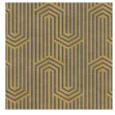

24092022-C

24092022-D

24092022

24092022-B

24092022-C

24092022-D

24092022-A

Inspired by stripes and minimalism, this piece is deceptively simple yet bold in its own right. The interaction of diagonal and vertical lines adds an interesting depth. Made with highest quality wool in loop and cut pile.