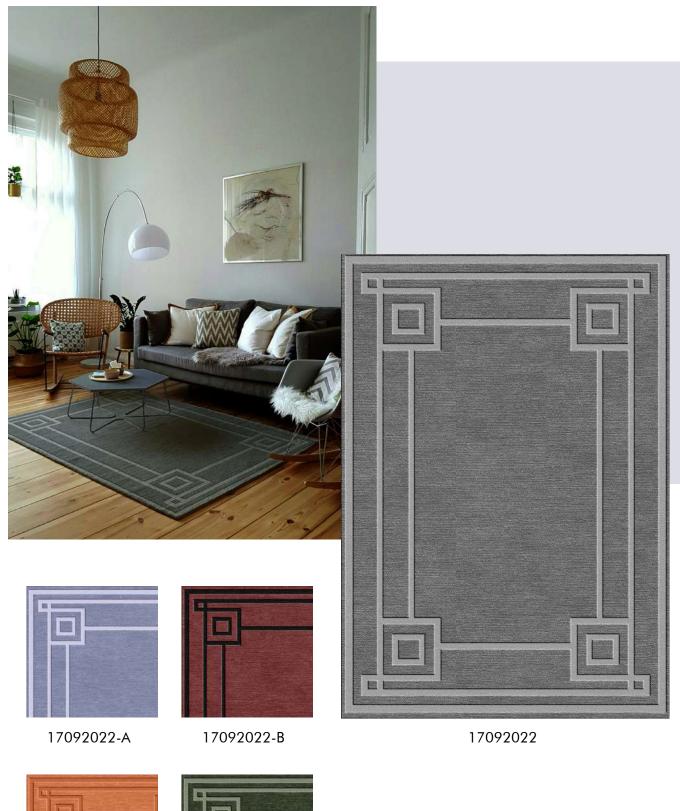

### **BORDER-LINE**

Letting the play of material and texture take centre stage, this collection is a classic. A belnd of high quality wool and viscose in differeth loop, cut and pile heights creating a dynamic visual effect, this range is inspired by minimalism. Must haves in every space of your preference. These rugs seamlessly blend into any artistic vision for any interior.

16092022

LESS IS MORE

17092022-C

17092022-D